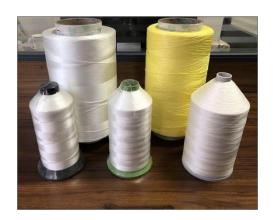

## **Sewing Thread**

Spun Polyester DTM Sewing Thread

**Cotton Thread** 

**Embroidery Thread** 

Filament Thread

Spun Polyester Thread

Polyester Filament Thread