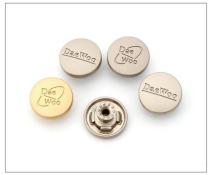

## **Button**

**Chalk Button** 

**Plastic Button** 

**Pearl Button** 

**Metal Button** 

Logo Button

**Pearl Button** 

**Natural Wood Button** 