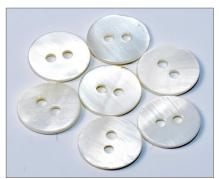

## **Button**

**Chalk Button** 

**Plastic Button** 

**Pearl Button** 

**Metal Button** 

Logo Button

**Pearl Button** 

**Natural Wood Button** 