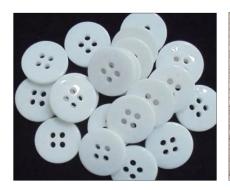

## **Button**

**Chalk Button** 

**Plastic Button** 

**Pearl Button** 

**Metal Button** 

Logo Button

**Pearl Button** 

**Natural Wood Button** 