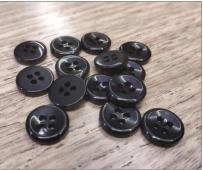

## **Button**

**Chalk Button** 

**Plastic Button** 

**Pearl Button** 

**Metal Button** 

Logo Button

**Pearl Button** 

**Natural Wood Button** 