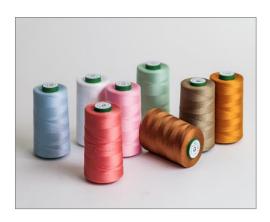

## **Sewing Thread**

Spun Polyester DTM Sewing Thread

**Cotton Thread** 

**Embroidery Thread** 

Filament Thread

Spun Polyester Thread

Polyester Filament Thread