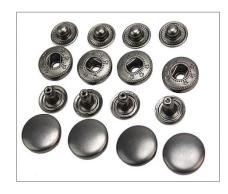

## **Button**

**Chalk Button** 

**Plastic Button** 

**Pearl Button** 

**Metal Button** 

Logo Button

**Pearl Button** 

**Natural Wood Button** 