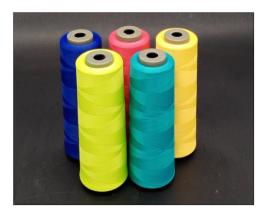

## **Sewing Thread**

Spun Polyester DTM Sewing Thread

**Cotton Thread** 

**Embroidery Thread** 

Filament Thread

Spun Polyester Thread

Polyester Filament Thread