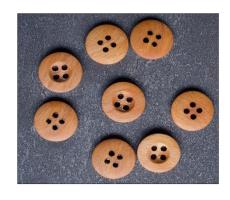

## **Button**

**Chalk Button** 

**Plastic Button** 

**Pearl Button** 

**Metal Button** 

Logo Button

**Pearl Button** 

**Natural Wood Button** 